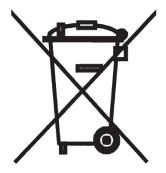

## 7.1. Destruction

The toaster is marked with the above recycling symbol (EC Directive 2002/96/EC) and must be disposed in accordance with your country order. This means that when the product becomes obsolete, you should dispose it after the local municipality's rules, e.g. in unsorted waste stream.