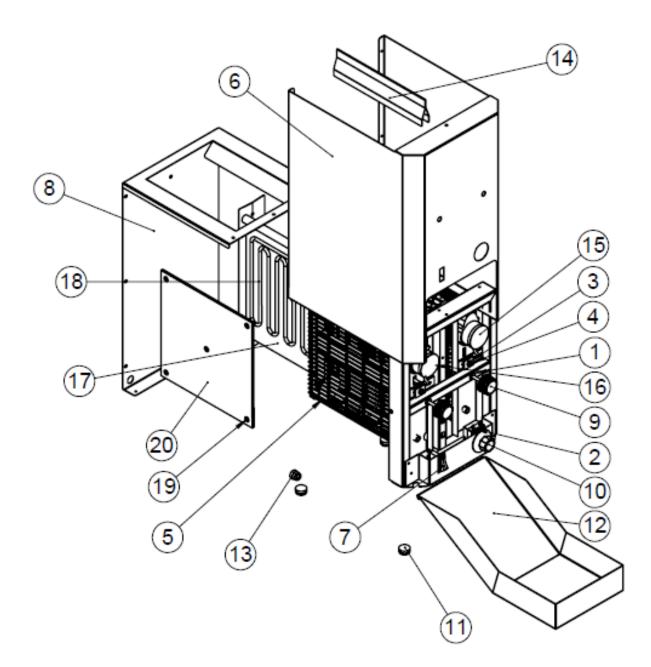

#### 8.1. Signs, symbols and pictograms

The toaster is marked with the following symbol and pictograms:

Hot surface - use protection gloves

| Pos. | Part number | Pcs. | Description                  |
|------|-------------|------|------------------------------|
| 1    | 83-07890    | 2    | Bearing, bronze Ø6/10x10     |
| 2    | 83-07906    | 1    | Thermostat 50-320°C 1-pole   |
| 3    | 78-04590    | 2    | Nut M6                       |
| 4    | 74-00050    | 2    | Ball screw                   |
| 5    | 83-07926    | 2    | Band ROTO L                  |
| 6    | 83-08002    | 1    | Outer cabinet                |
| 7    | 74-00056    | 1    | Switch, Blue with light      |
| 8    | 83-08003    | 1    | Cabinet part top/back        |
| 9    | 76-00000    | 2    | Turning knob ROTO L          |
| 10   | 74-00005    | 1    | Knob                         |
| 11   | 81-06027    | 4    | Leg, black ø22               |
| 12   | 83-07946    | 1    | Bread tray TL5410            |
| 13   | 72-03570    | 1    | Cable glance                 |
| 14   | 03-70511    | 1    | Bread slicer                 |
| 14a  | 01-10082    | 1    | Teflon sheet TL5410          |
| 15   | 83-08010    | 1    | Gear motor, right            |
| 16   | 83-08011    | 1    | Gear motor, left             |
| 17   | 83-08391    | 1    | Heating plate lower          |
| 18   | 72-03684    | 1    | Heating element 230V – 2000W |
| 19   | 78-00655    | 5    | Screw M5 x 16 US             |
| 20   | 83-08392    | 1    | Heating plate upper          |