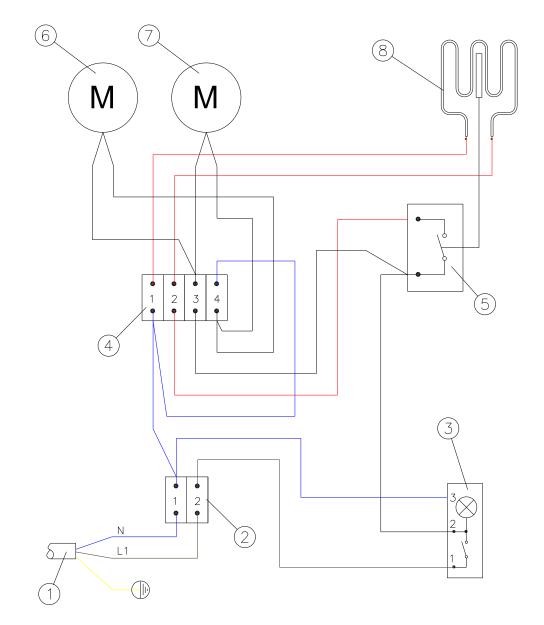

# 10. El-diagram

| Pos. | Part no. | Pcs. | Description                        |
|------|----------|------|------------------------------------|
| 1    | 72-03659 | 1    | Power cord 3 x 1,5 mm <sup>2</sup> |
| 2    | 83-08156 | 1    | Connector 2-polet                  |
| 3    | 74-00056 | 1    | Switch, Blue with light            |
| 4    | 83-08156 | 1    | Connector 4-polet                  |
| 5    | 83-07906 | 1    | Thermostat 50-320°C 1-pole         |
| 6    | 83-08010 | 1    | Gear motor, left                   |
| 7    | 83-08011 | 1    | Gear motor, right                  |
| 8    | 72-03684 | 1    | Heat element 2,0 kW 230V           |