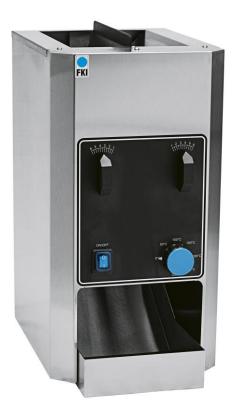

#### **Overall dimensions**

Height x width x depth: 530 x 380 x 270 mm

Weight: 18 kg

#### 4.4. Placement

The toaster is designed for placement on a table top of a suitable height and is feed from the top. De toasted buns is picked up from the drawer at the bottom front.

## 5. Operation

The red switch on the front turns on the toaster. A red lamp is indicating that the toaster is on.

The toaster is with fixed band speed and the distance between band and heat surface can be adjusted by the two turning knobs.