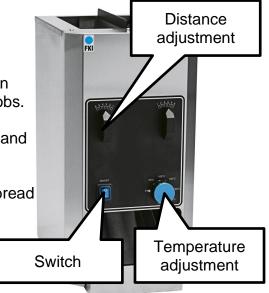

## 5. Operation

The red switch on the front turns on the toaster. A red lamp is indicating that the toaster is on.

The toaster is with fixed band speed and the distance between band and heat surface can be adjusted by the two turning knobs.

Tempeature on the heating surface is thermostatic controlled and can be adjustes from 50-300°C by turning the knob.

The burger bun are placed with one-half on each side of the bread slicer at the top, with the cut face towards the heat surface. The bun halves are automatically taken through the toaster and down in the bun tray. Depending of the size of the buns halves the distance between band and heat surface shall be adjusted in a way so the buns are kept to the heat surface without being pressed.